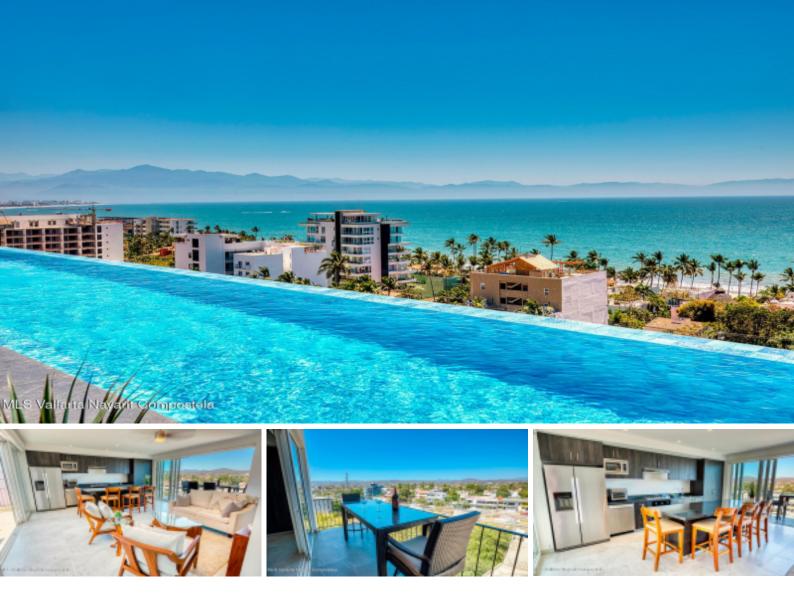

Applegate Realtors

WELCOME to SOL 602 A , Pacifica Bucerias. Located in the heart of Golden Zone ! This turnkey condo offers everything ready for owners to move in or rental. Custom built furnishings of parota wood and designer fabrics . Outdoor furniture is also custom built! Large granite eating bar with addtional cabinets . Kitchen , living , dining stunning spacious feel . Sliders on both sides of kitchen and living area provide natural light and openess . Just 2 blocks from the beach,shops, CMQ hospital,restaurants .Modern Pacifica Bucerias boasts a rooftop infin

## **PROPERTY FEATURES**

Type: Condo Total Baths: 2 Total Bedrooms: 2 Primary View: City Secondary View: Mountain

BHHS Applegate Realtors Email: info@applegaterealtors.com www.applegaterealtors.com MAIN OFFICE Tel: 52 (322) 221 5434 Km. 1.5 Carretera a Barra de Navidad No. 878, Conchas Chinas Puerto Vallarta, Jalisco, Mexico C P 48399