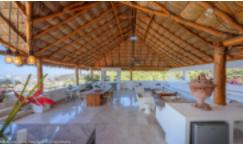

## BERKSHIRE | Applegate ENTHOUSE LA CIMA III | 12B HATHAWAY | Realtors For Sale: \$2,700,000.00 USD South Shore

More than just a penthouse, this spectacular 4,155 sq. ft. (386 sqm) residence is a house in the sky, offering unmatched elegance and breathtaking views of the Romantic Zone, Los Muertos Beach, and the iconic pier.