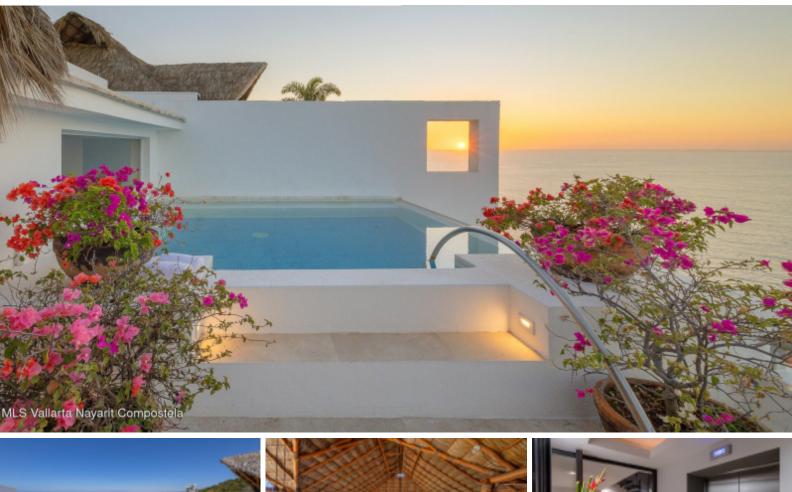

## BERKSHIRE | Applegate ENTHOUSE LA CIMA III | 12B HATHAWAY | Realtors For Sale: \$2,700,000.00 USD South Shore

More than just a penthouse, this spectacular 4,155 sq. ft. (386 sqm) residence is a house in the sky, offering unmatched elegance and breathtaking views of the Romantic Zone, Los Muertos Beach, and the iconic pier.