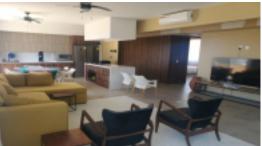

## PROPERTY FEATURES

Type: Condo Total Baths: 2 Total Bedrooms: 2 Primary View: Jungle Secondary View: Mountain