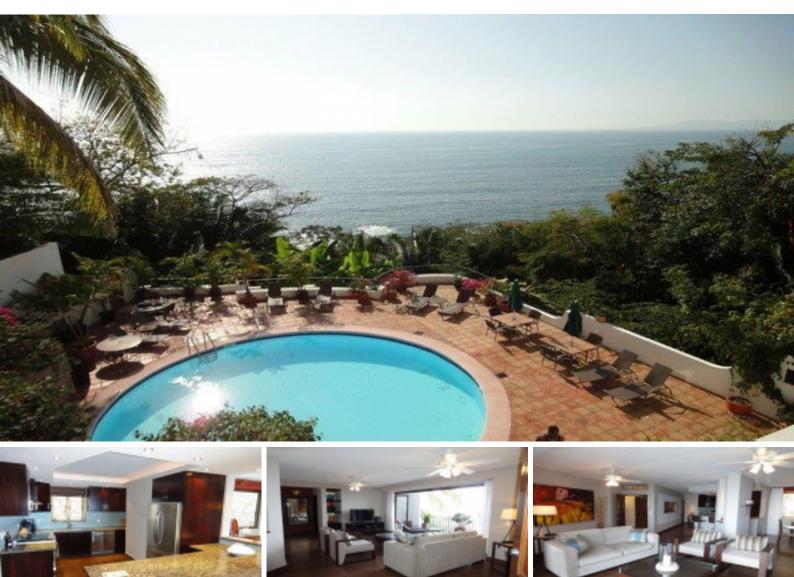

## Punta Esmeralda For Sale: \$468,000.00 USD South Shore

Discover your dream home in the upper part of Conchas Chinas in Puerto Vallarta! This stunning property offers 137 square meters of living space with breathtaking ocean views. Featuring 2 bedrooms and 2 bathrooms, this condo is the epitome of coastal living. Enjoy the convenience of an elevator and assigned parking in this community. Dive into the refreshing pool on sunny days while relishing the tranquil atmosphere. Nestled in a prime location, this property combines comfort and style, making it perfect for your next home or investment. Don't miss out

## **PROPERTY FEATURES**

Type: Condo Total Baths: 2 Total Bedrooms: 2 Primary View: Ocean Secondary View: Patio

BHHS Applegate Realtors Email: info@applegaterealtors.com www.applegaterealtors.com MAIN OFFICE Tel: 52 (322) 221 5434 Km. 1.5 Carretera a Barra de Navidad No. 878, Conchas Chinas Puerto Vallarta, Jalisco, Mexico C P 48399