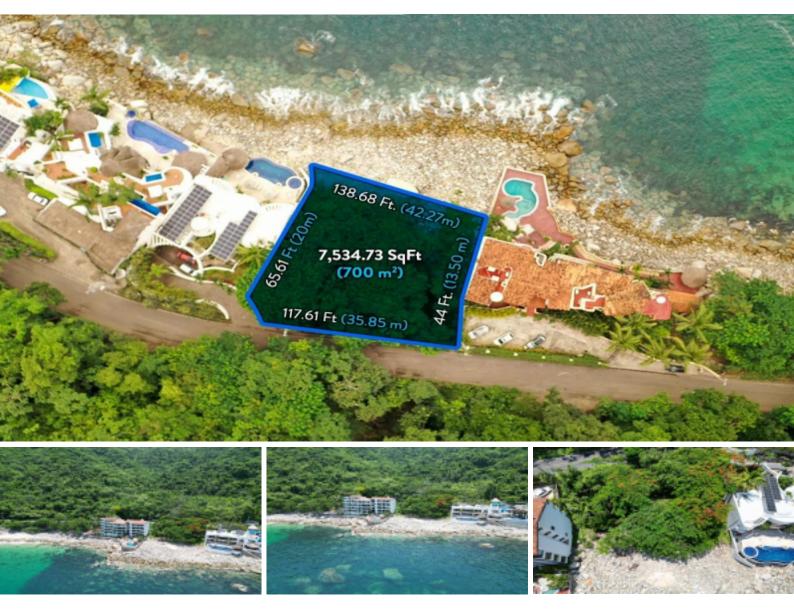

## PV-Mismaloya Lot For Sale: \$1,300,000.00 USD South Shore

Perfect built site 700 m2 (0.172 Acre) ocean front located inMismaloya-Puerto Vallarta. With an incredible 37.85 meters (117.68 Ft) of ocean front, has a beautiful ocean view of Los Arcos that provides privacy, immediate beach access, peaceful atmosphere. This land offers an opportunity to construct your dream home, boutique hotel or an exclusive low-density condominiums project. Nature, ocean, peace and privacy are some of the characteristics of this land. PROPERTY FEATURES
Type: Land