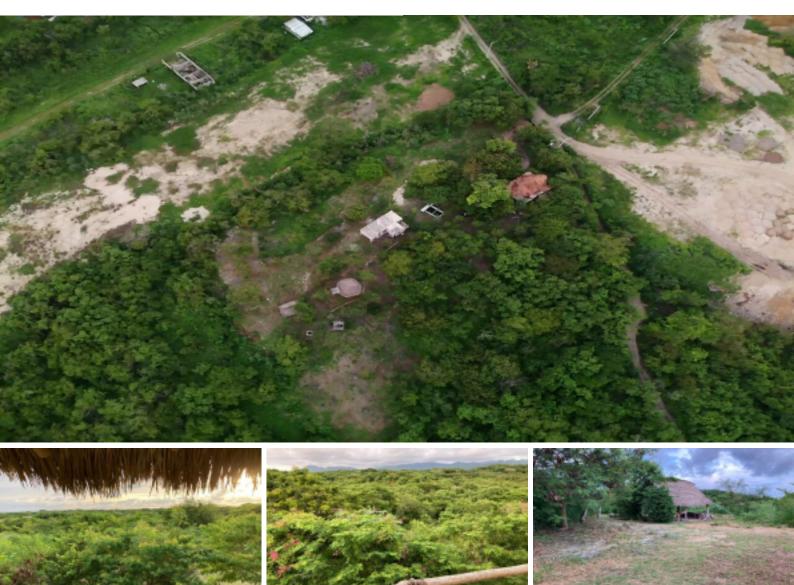

## Rancho El Pinito For Sale: \$1,364,319.00 USD Punta de Mita

Rancho El Pinito is a 1.4 hectare parcel of land nestled between the lush green mountains and the Pacific coast. With panoramic views in all directions, this property would be perfect for a sprawling ranch style estate, but is also zoned at (H-211) for higher density and could be developed into a large neighborhood of single family homes or condos. A five minute drive to the famous La Lancha surf break, and less than 2km from the resort town of Punta Mita, this is an up and coming area with huge investment potential. Priced at \$99 per square meter, the c