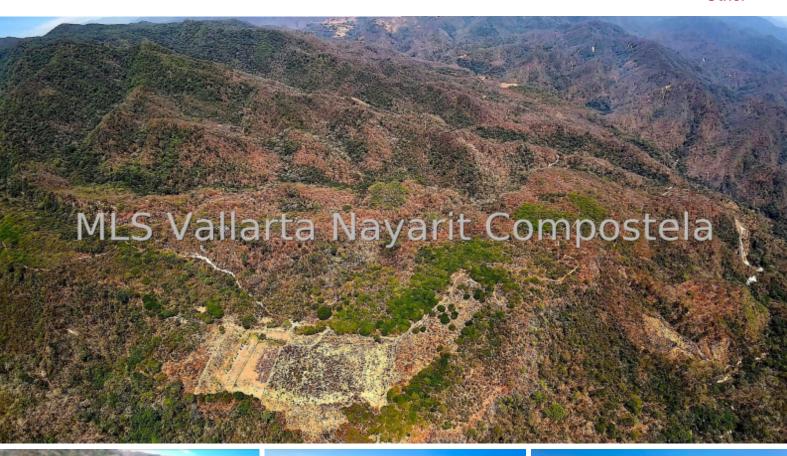

Rancho Palmillas For Sale: \$1,495,000.00 USD

Impressive 70 hectares (173 acres) of land on the highway to Mascota, less than 1 hour from Puerto Vallarta and only 16 kilometers (10 miles) from Las Palmas. Its location, climate and wooded vegetation, in addition to its more than 800 meters of road frontage, make it an excellent option for eco-tourism activities (Extreme Adventures Park is 5 km away), rental cabins, gardens for events, or private ranches for those who wish to experience the country life at a short distance from San Sebastian, Las Palmas and Puerto Vallarta.