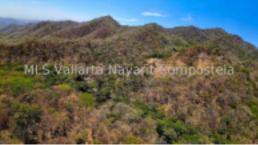

Rancho Palmillas For Sale: \$1,495,000.00 USD

Impressive 70 hectares (173 acres) of land on the highway to Mascota, less than 1 hour from Puerto Vallarta and only 16 kilometers (10 miles) from Las Palmas. Its location, climate and wooded vegetation, in addition to its more than 800 meters of road frontage, make it an excellent option for eco-tourism activities (Extreme Adventures Park is 5 km away), rental cabins, gardens for events, or private ranches for those who wish to experience the country life at a short distance from San Sebastian, Las Palmas and Puerto Vallarta.