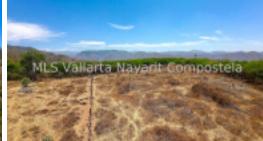

Rancho Palmillas For Sale: \$1,495,000.00 USD

Impressive 70 hectares (173 acres) of land on the highway to Mascota, less than 1 hour from Puerto Vallarta and only 16 kilometers (10 miles) from Las Palmas. Its location, climate and wooded vegetation, in addition to its more than 800 meters of road frontage, make it an excellent option for eco-tourism activities (Extreme Adventures Park is 5 km away), rental cabins, gardens for events, or private ranches for those who wish to experience the country life at a short distance from San Sebastian, Las Palmas and Puerto Vallarta.