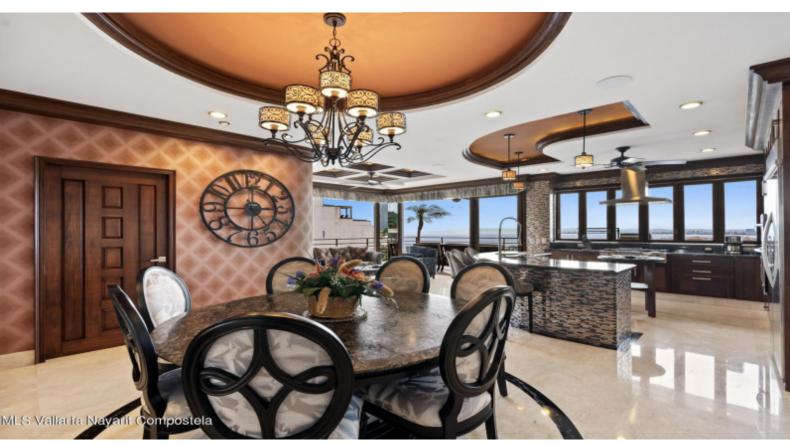

## Residences by Pinnacle

For Sale: \$2,300,000.00 USD

**Centro South** 

English below: Eleve su comodidad a nuevas alturas y descubra la máxima expresión del lujo en Pinnacle Residences 220 con el impresionante Penthouse I de 3 recámaras y 3 baños. Sumérjase en un mundo de opulencia donde cada detalle, desde electrodomésticos de vanguardia hasta exquisitos pisos, encarna la sofisticación. Entre y déjese recibir por impresionantes vistas panorámicas que combinan a la perfección la belleza del exterior con la elegancia de su espacio interior. La terraza envolvente lo invita a disfrutar de la magia de Puerto Vallarta.

## **PROPERTY FEATURES**

Type: Condo Total Baths: 3 Total Bedrooms: 3 Primary View: Ocean Secondary View: City