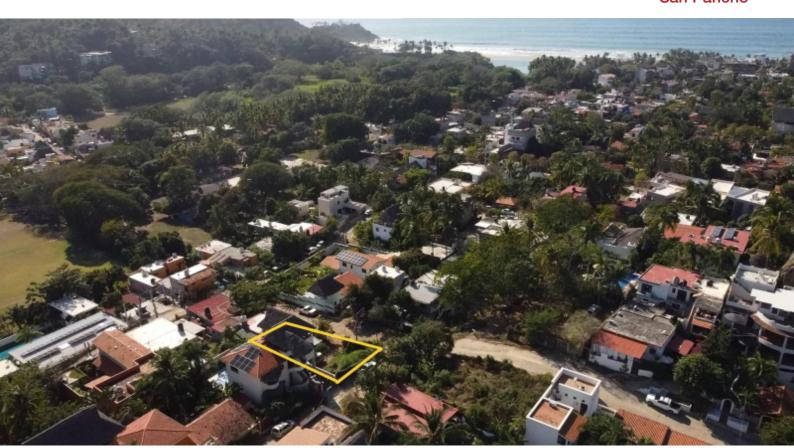

## Residential Corner Lot

For Sale: \$631,000.00 USD San Pancho

Lot of 293.5 square meters on corner of Libia and Kenia Street in San Pancho's residential area, 800 meters from the beach and only 3 blocks from downtown. With dimensions of about 12.5m by 23m, this land offers a highly privileged location as it sits atop the town, providing spectacular 360-degree views, excellent ventilation, and a tranquil residential area for the ideal rest; yet at the same time, being close to both the town and the beach. This lot is perfect for building your dream home, apartments, or vacation rentals, taking full advantage of its