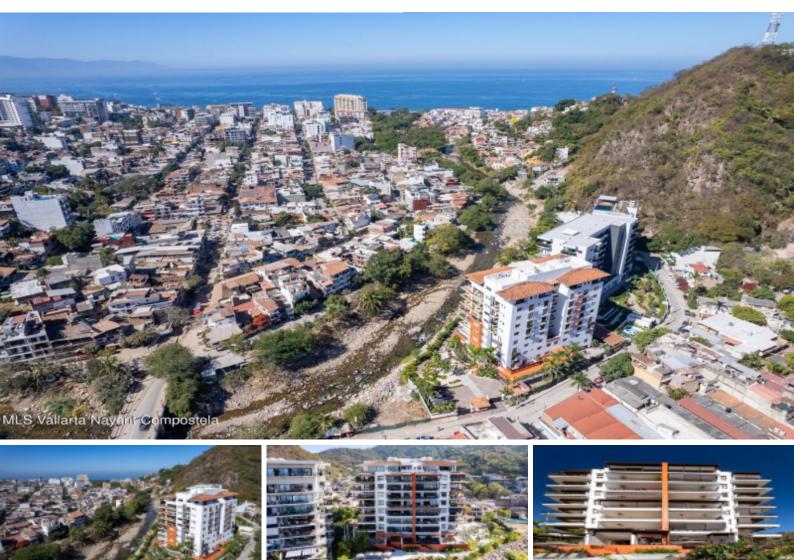

## RIVERA CUALE For Sale: \$769,000.00 USD Centro South

UPPER LEVEL UNIT --- WIDE EXPANSIVE VIEWS OF OCEAN RIVER AND MOUNTAINS. Lovely and spacious condo on an UPPER LEVEL in the Rivera Cuale project directly facing the Cuale River and with views of the Pacific Ocean from a very large and deep terrace. Private and secure entrance to the unit directly from the elevator. Comfortable Living Area opens to ample kitchen. Principal bedroom opens to terrace. Guest suite and third bedroom (or studio) with private bathroom that can also be used as a Rental Lock-Off. AC throughout. Laundry. Common areas and gardens ar

## **PROPERTY FEATURES**

Type: Condo Total Baths: 2 Total Bedrooms: 2 Primary View: Ocean Secondary View: River

BHHS Applegate Realtors Email: info@applegaterealtors.com www.applegaterealtors.com MAIN OFFICE Tel: 52 (322) 221 5434 Km. 1.5 Carretera a Barra de Navidad No. 878, Conchas Chinas Puerto Vallarta, Jalisco, Mexico C P 48399