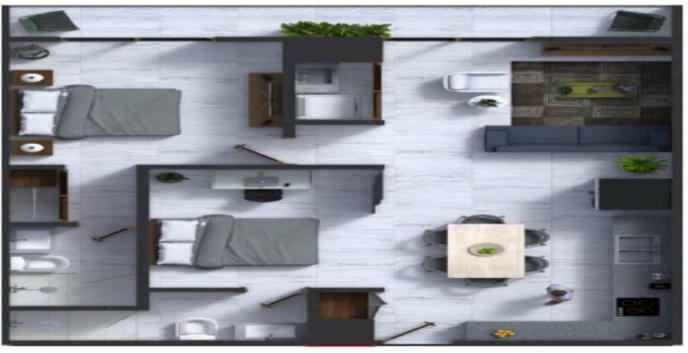

## ROMANTIKA UNIT 702 For Sale: \$527,763.00 USD Centro South

UNIT 702

All artist renderings, sketches, graphic materials, plans, specifications, features, dimensions, amenities, existing or future views, and photos depicted or otherwise described herein are proposed and conceptual only. They are based upon preliminary development plans, wich are subject to withdrawal, revisions, and other changes without notice.

## **PROPERTY FEATURES**

Type: Condo Total Baths: 2 Total Bedrooms: 2 Primary View: Ocean Secondary View: City

BHHS Applegate Realtors Email: info@applegaterealtors.com www.applegaterealtors.com MAIN OFFICE Tel: 52 (322) 221 5434 Km. 1.5 Carretera a Barra de Navidad No. 878, Conchas Chinas Puerto Vallarta, Jalisco, Mexico C P 48399