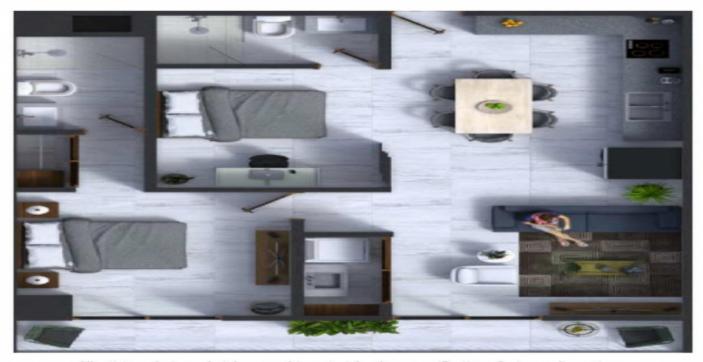

## PROPERTY FEATURES

Type: Condo Total Baths: 2 Total Bedrooms: 2 Primary View: Street Secondary View: Street