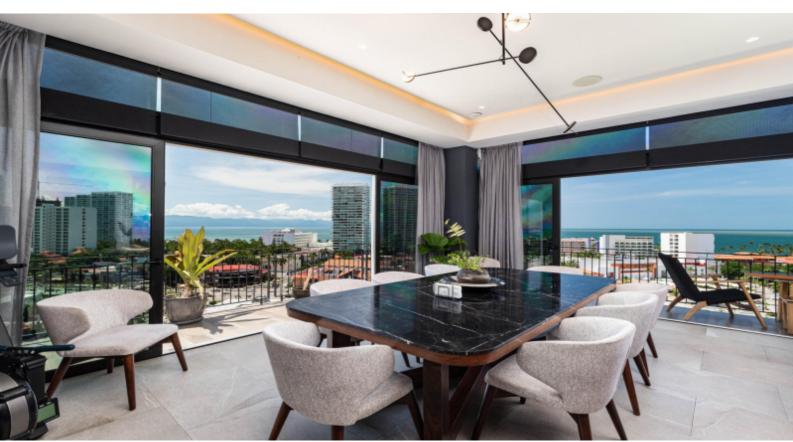

## BERKSHIRE | Applegate HATHAWAY | Realtors

T1 PH1201

For Sale: \$1,100,000.00 USD
Hotel Zone

An opportunity to secure a unique property exists in Puerto Vallarta. Custom-built Penthouse 1201, Tower 1, ZOHO SKIES, is beyond a normal residence. PH1201 it's a stylish and modern penthouse that extends the full length of the tower with more than 3,000 Sq Ft of sophisticated living space & open layout. From the moment you step inside this penthouse, 180 degrees of panoramic views welcome you to the beautiful Pacific Ocean, vibrant city, marina, cruise ships, and it's captivating mountains. This southeast corner penthouse overlooks an amazing sun