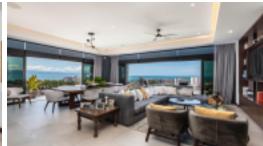

## BERKSHIRE | Applegate HATHAWAY | Realtors

T1 PH1201

For Sale: \$1,100,000.00 USD
Hotel Zone

An opportunity to secure a unique property exists in Puerto Vallarta. Custom-built Penthouse 1201, Tower 1, ZOHO SKIES, is beyond a normal residence. PH1201 it's a stylish and modern penthouse that extends the full length of the tower with more than 3,000 Sq Ft of sophisticated living space & open layout. From the moment you step inside this penthouse, 180 degrees of panoramic views welcome you to the beautiful Pacific Ocean, vibrant city, marina, cruise ships, and it's captivating mountains. This southeast corner penthouse overlooks an amazing sun