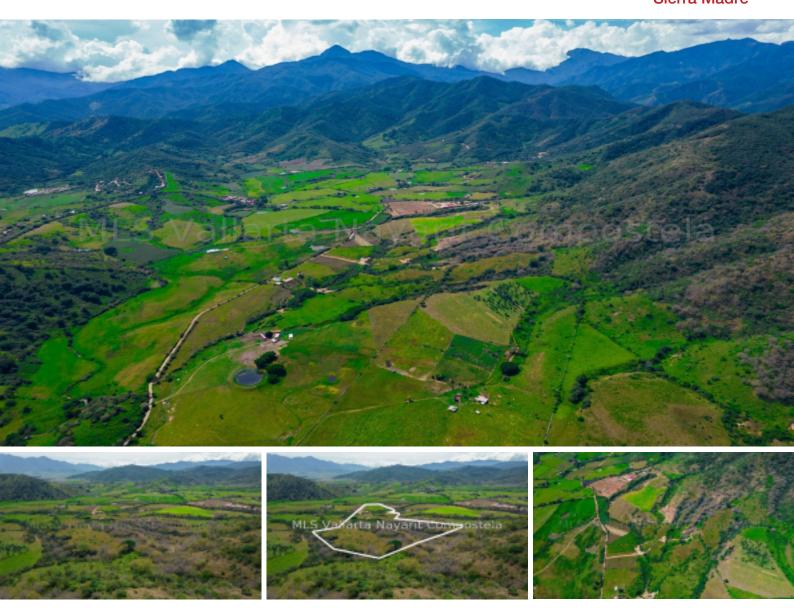

Talpa Vista
For Sale: \$385,000.00 USD
Sierra Madre

Español abajo. The enchanting town of Talpa de Allende, located in Jalisco, is a community situated in the Sierra Madre mountains. Known as a "pueblo mágico," or magic village, this mining town is celebrated for its cultural heritage and historical preservation. Each day, the scents of guava, coffee, and gum trees fill the air, enveloping this charming town characterized by its mountainous scenery, impressive old residences, and hardworking locals. It is always prepared to greet visitors drawn by one of humanity's most surprising motivations: faith. T