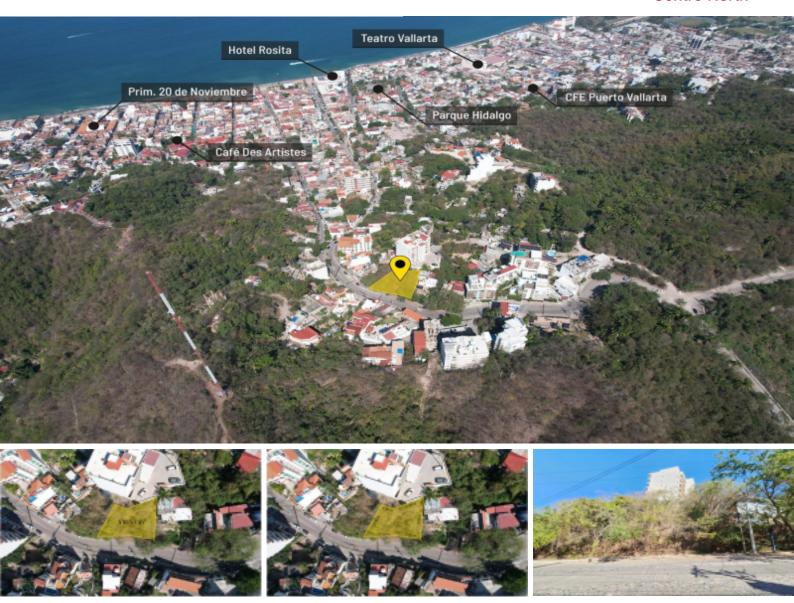

## Terreno Allende For Sale: \$795,000.00 USD

Applegate Realtors

Excellent land located in the most central area of Puerto Vallarta, Colonia 5 de Diciembre, this land is perfect for those developers looking to invest in the most popular and sought-after area of the city, just 8 blocks from the boardwalk and 3 blocks from the bypass. , the land is surrounded by some developments that were a success in sales due to their excellent location.