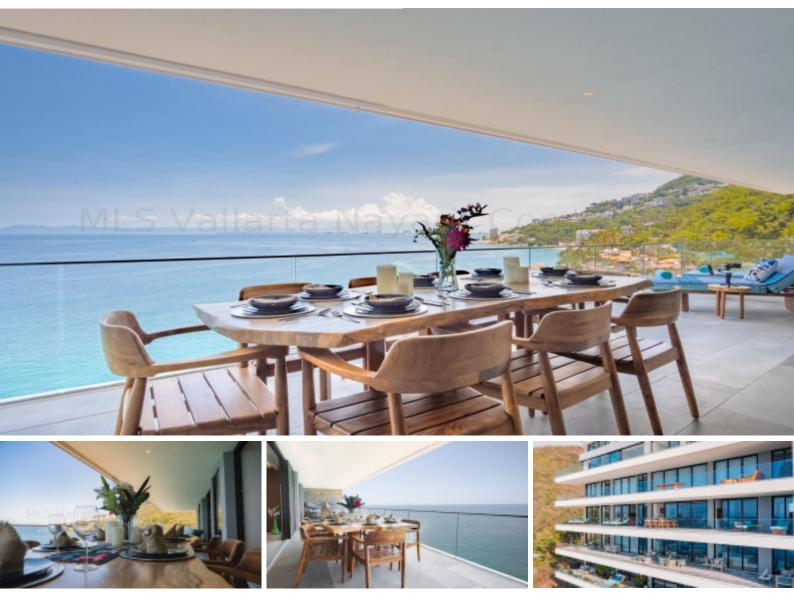

## The Reef Corner Home For Sale: \$1,289,000.00 USD South Shore

Enjoy the Privacy of this Exclusive Corner Home, featuring sweeping ocean views in every room. THE REEF - 801 is a one of a kind 3-bedroom, 3.5-bathroom residence with commanding views of the bay in every room, reaching out and incorporating Vallarta's natural beauty into your personal space. One of the highlights of THE REEF 801 is its impressive architecture, tasteful finishes and expansive terrace that wraps around the condo, providing the perfect setting for outdoor dining, sunset cocktails and breathtaking views of the Bay. If you're seeking for a s