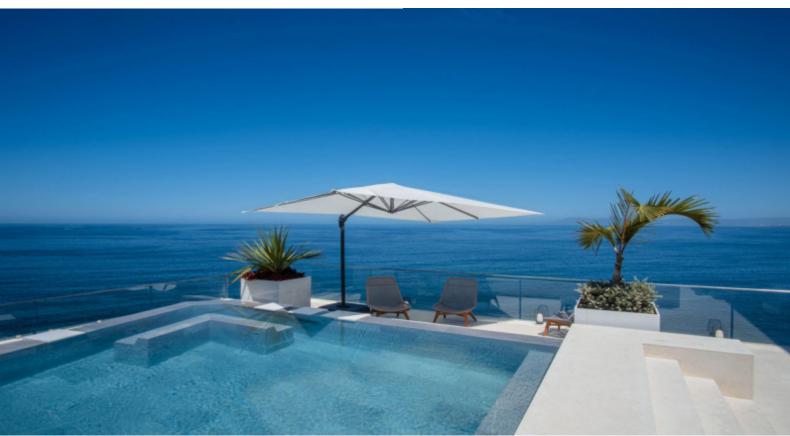

The Reef For Sale: \$5,500,000.00 USD South Shore

Most elevated residential offering, spanning half of THE REEF's 10Th, 11Th and 12Th floors, PH3-Sky Villa is pinnacle of the South facing corner of the building. Discover this 5-bedroom, 6.5-bathroom residence offering extraordinary 180-degree views, with stunning 7,600 square feet floor plan and expansive vistas designed to provide a balance of privacy, openness, and upscale daily living. Two separate kitchen areas open to unique dining experiences, while bedrooms and bathrooms are set away for maximum privacy. Meticulously hand-crafted bathroom wal