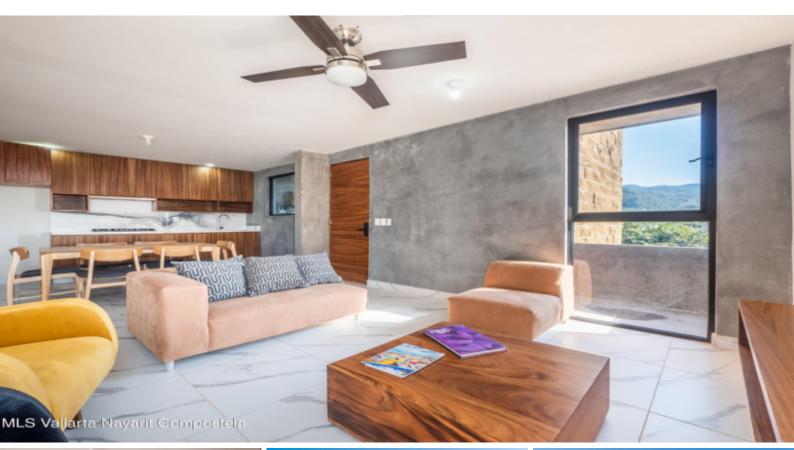

## Torre San Esteban

For Sale: \$160,750.00 USD Pitillal South

Located in Torre San Esteban, a 10-unit building with only 5 units for sale, this 73 m² apartment offers 2 bedrooms, 1 bath, an open-concept living-dining area, and a high-end kitchen with parota wood and marble finishes. The building features a rooftop pool, social area, and BBQ, creating the perfect balance of tranquility and convenience. Surrounded by mountains and facing a traditional plaza, yet just 4 km from Costco, 5 km from the beach, and 7 km from downtown.

## PROPERTY FEATURES

Type: Condo Total Baths: 1 Total Bedrooms: 2 Primary View: Mountain Secondary View: Street

**MAIN OFFICE**