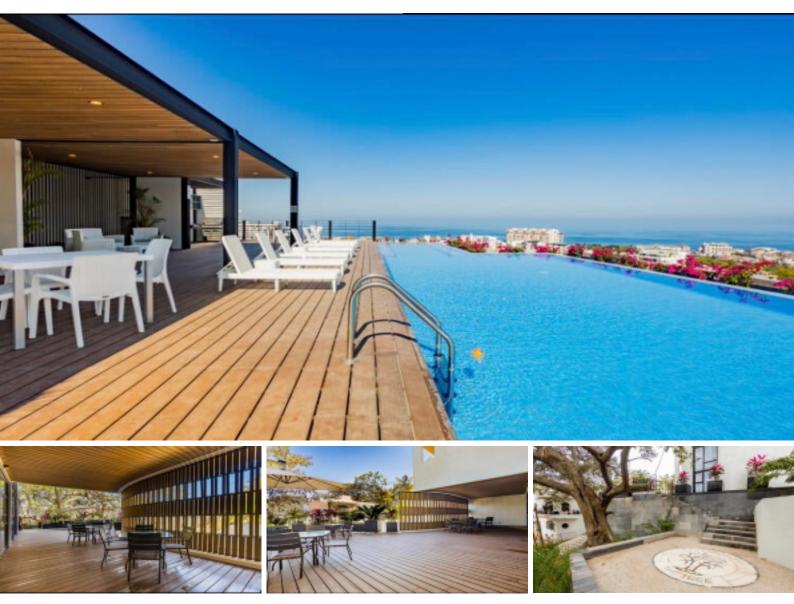

## Unit 4 For Sale: \$539,999.00 USD Centro South

The Palm On the Tree, is a beautiful building that offers incredible views from its rooftop like: ocean, city, mountain. We have this beautiful unit that is ready to be lived in, ready to rent and have investment return. The condominium has luxury finishes like marble, granite, parota wood. It has two bedrooms and two full baths. From the main bedroom you can appreciate a delicate view of the city to the sea.

## **PROPERTY FEATURES**

Type: Condo Total Baths: 2 Total Bedrooms: 2 Primary View: City Secondary View: Ocean

BHHS Applegate Realtors Email: info@applegaterealtors.com www.applegaterealtors.com MAIN OFFICE Tel: 52 (322) 221 5434 Km. 1.5 Carretera a Barra de Navidad No. 878, Conchas Chinas Puerto Vallarta, Jalisco, Mexico C P 48399