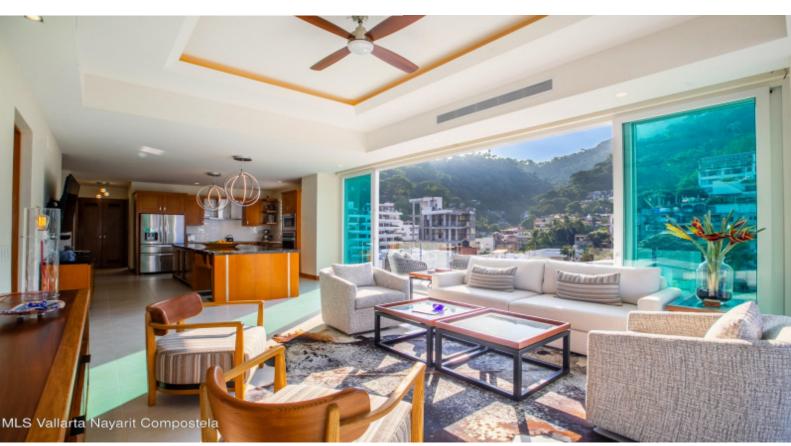

## V ESTRELLA PH1

For Sale: \$896,400.00 USD South Shore

Step into luxury with V Estrella PH1, a home designed to impress. From the moment you enter, the custom kitchen becomes the star of this 2,146 sq. ft. corner residence. Featuring an extended island with storage, wine and beverage coolers, and a stunning black-andgold marble countertop, it's both functional and breathtaking. The bright, open living area flows to a large wraparound terrace with floor-to-ceiling sliding doors, offering majestic mountain, city, and ocean views. Outdoors, a full-size dining table creates the perfect space for entertaining. T