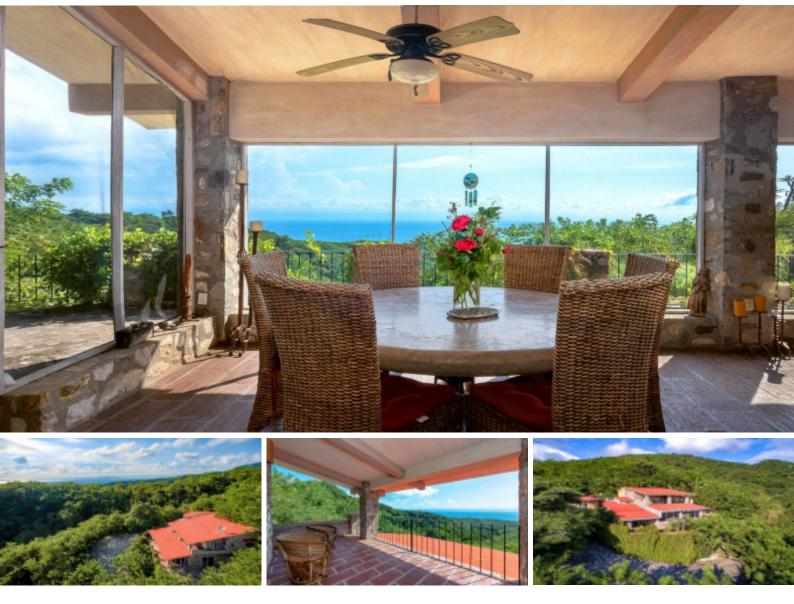

## Villa Trish For Sale: \$665,000.00 USD

Hidden paradise in the middle of the jungle with spectacular views. Villa Trish is a unique property with 3.4 hectares of land between La Cruz and Punta Mita. The beautiful stone house consists of 2 parts: the main house with 1 bedroom and 2 full bathrooms, large terraces and open spaces to relax and enjoy nature; the guest house consisting of 1 bedroom, 1 bathroom, living room and kitchenette. The property has access to a water well and electric service from CFE. Un paraíso escondido en medio de la selva con espectaculares vistas. Villa Trish es una pr