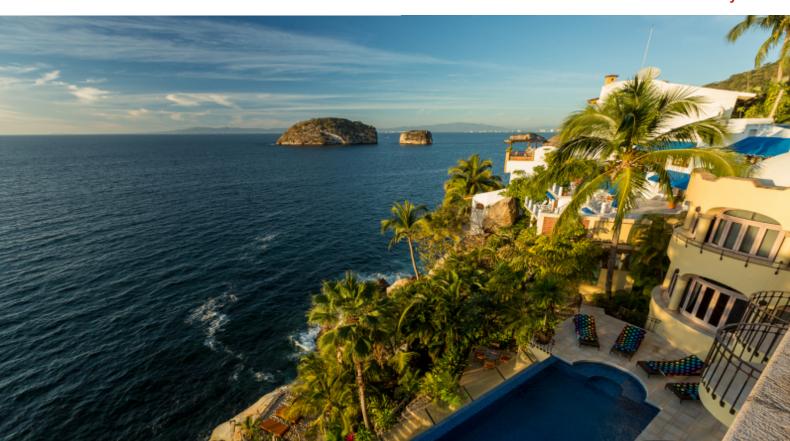

## Villa Luna Creciente

For Rent: \$ USD mismaloya

Magnificent Villa Luna Creciente is perched oceanfront into the hillside of Puerto Vallarta's south shore. Marble floors throughout and a grand staircase from the entrance to the main living area highlight the Mediterranean architecture. Enjoy the spectacular views of Los Arcos from the almost every room in the home or from one of the many terraces or stick your toes in the sand of the cliffside man-made beach.