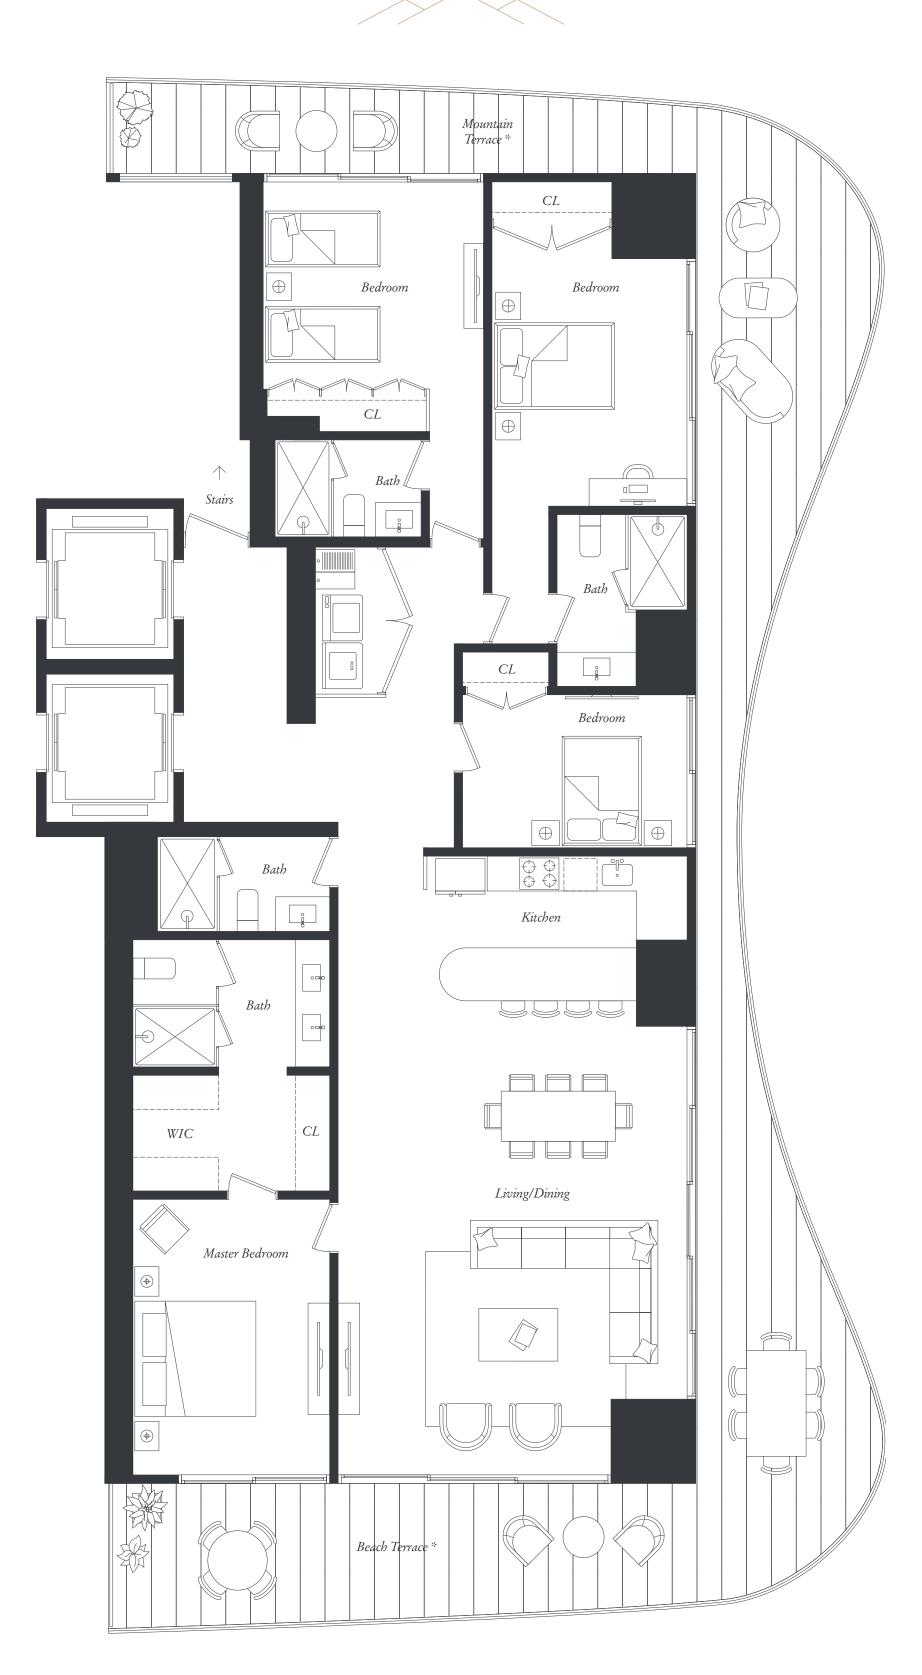

#### SPECIFICATIONS

ESPECIFICACIONES

3 BEDROOMS / RECÁMARAS
4 BATHROOMS / BAÑOS
STUDIO / ESTUDIO

AC AREA / INTERIOR 1,927 FT<sup>2</sup> / 179 M<sup>2</sup>

TERRACE / BALCÓN
388 FT<sup>2</sup> / 36 M<sup>2</sup>

TOTAL AREA / ÁREA TOTAL 2,314 FT<sup>2</sup> / 215 M<sup>2</sup>