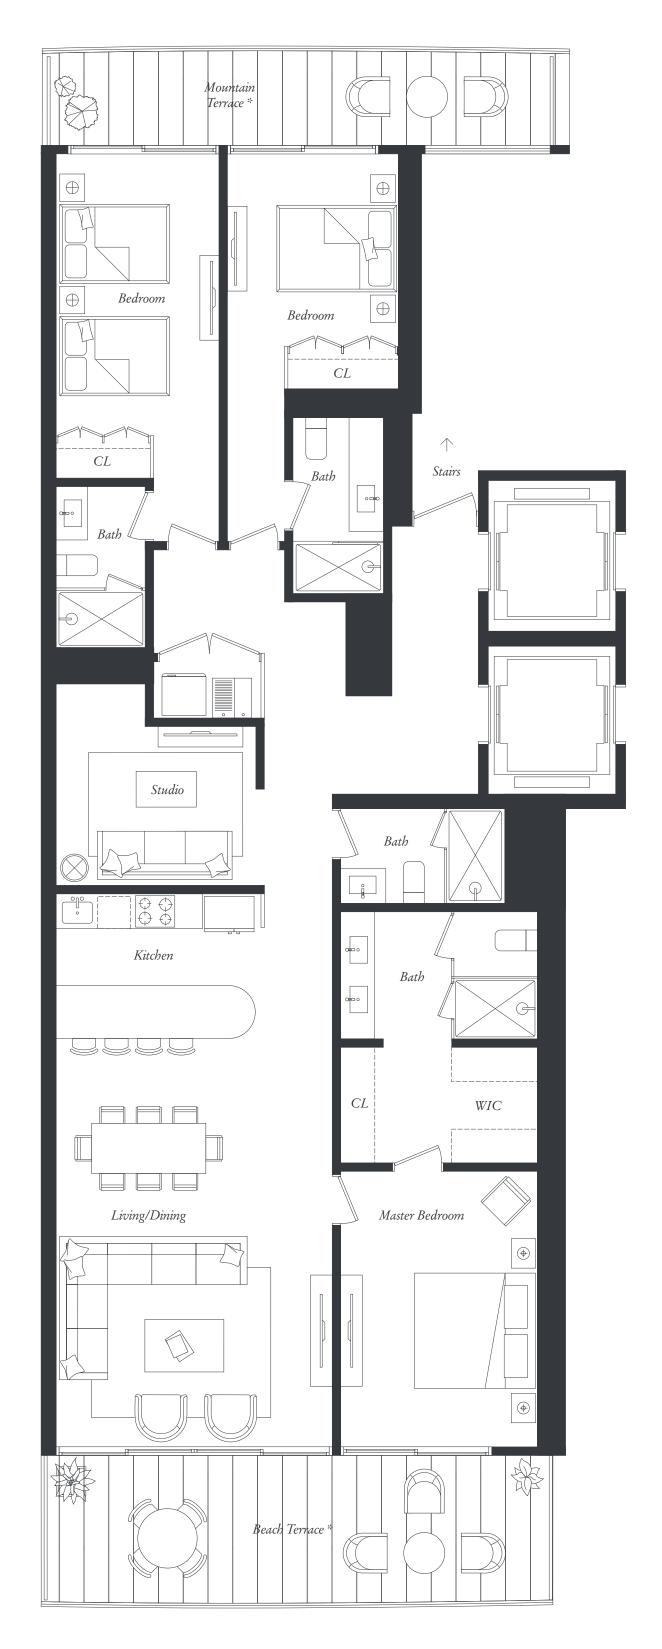

#### SPECIFICATIONS

ESPECIFICACIONES

4 BEDROOMS / RECÁMARAS
5 BATHROOMS / BAÑOS
SERVICE ROOM / RECAMARA DE SERVICIO
STUDIO / ESTUDIO

AC AREA / INTERIOR 3,208 FT<sup>2</sup> / 298 M<sup>2</sup>

TERRACE / BALCÓN
721 FT<sup>2</sup> / 67 M<sup>2</sup>

TOTAL AREA / ÁREA TOTAL 3,929 FT<sup>2</sup> / 365 M<sup>2</sup>