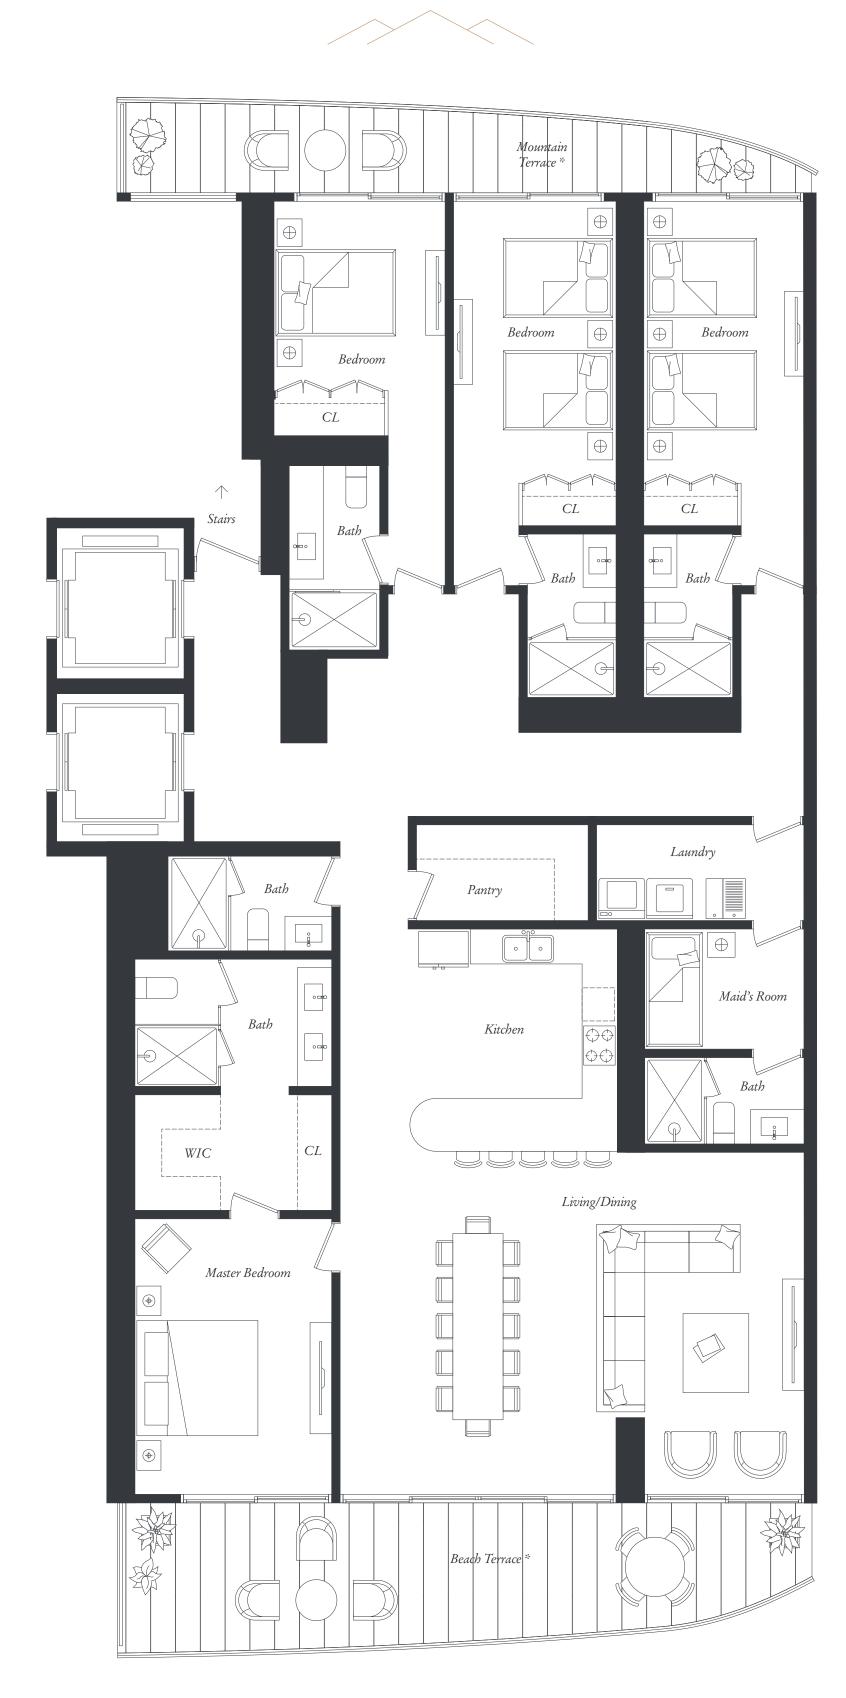

# T H D M P S D N®

HOTEL & RESIDENCES

#### SPECIFICATIONS

ESPECIFICACIONES

4 BEDROOMS / RECÁMARAS
5 BATHROOMS / BAÑOS
PANTRY / DESPENSA
SERVICE ROOM / RECAMARA DE SERVICIO

AC AREA / INTERIOR 2,788 FT<sup>2</sup> / 259 M<sup>2</sup>

TERRACE / BALCÓN
495 FT<sup>2</sup> / 46 M<sup>2</sup>

TOTAL AREA / ÁREA TOTAL

3,283 FT<sup>2</sup> / 305 M<sup>2</sup>

\*TERRACES MAY VARY UNIT BY UNIT AND BY FLOOR