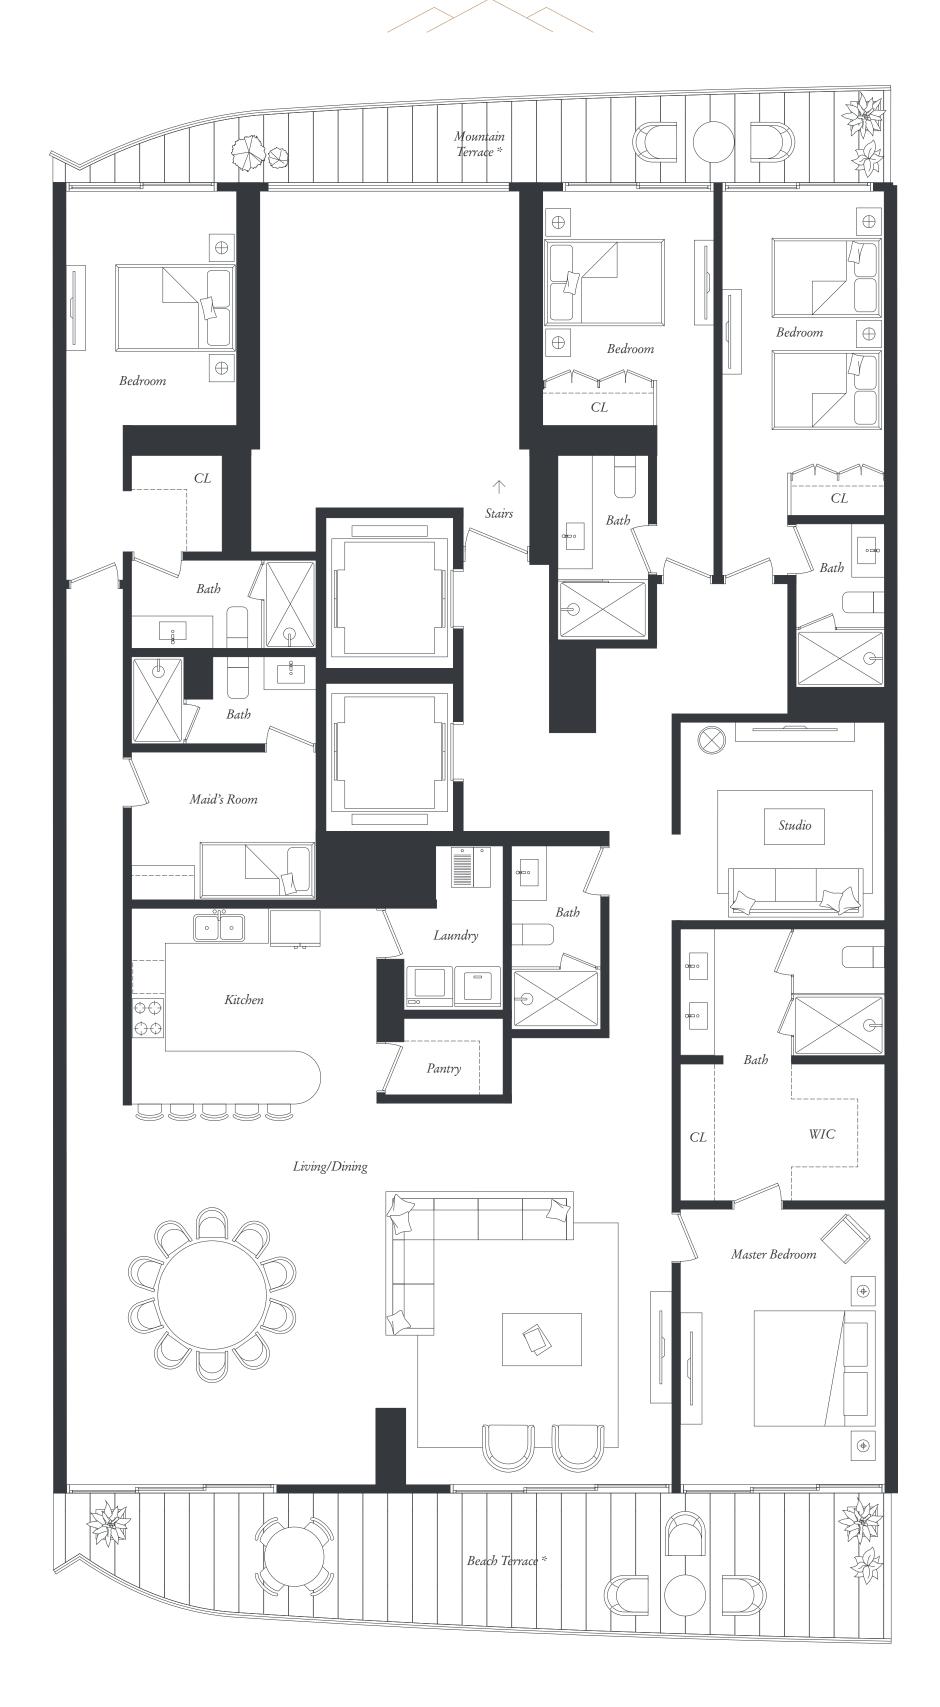

#### SPECIFICATIONS

ESPECIFICACIONES

4 BEDROOMS / RECÁMARAS
5 BATHROOMS / BAÑOS
PANTRY / DESPENSA
SERVICE ROOM / RECAMARA DE SERVICIO

AC AREA / INTERIOR 2,788 FT<sup>2</sup> / 259 M<sup>2</sup>

TERRACE / BALCÓN
495 FT<sup>2</sup> / 46 M<sup>2</sup>

TOTAL AREA / ÁREA TOTAL

3,283 FT<sup>2</sup> / 305 M<sup>2</sup>

\*TERRACES MAY VARY UNIT BY UNIT AND BY FLOOR