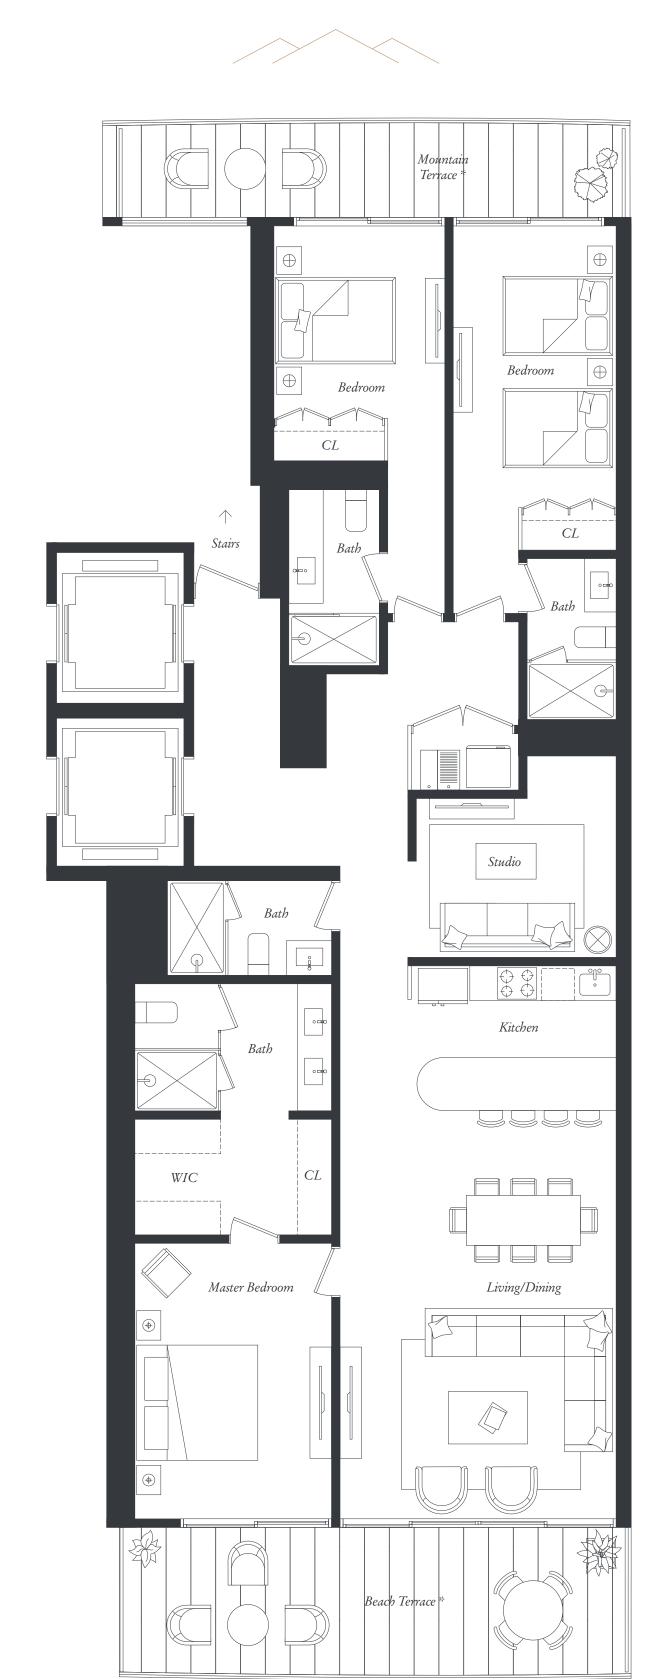

#### SPECIFICATIONS

ESPECIFICACIONES

4 BEDROOMS / RECÁMARAS
5 BATHROOMS / BAÑOS
PANTRY / DESPENSA
SERVICE ROOM / RECAMARA DE SERVICIO

AC AREA / INTERIOR 2,788 FT<sup>2</sup> / 259 M<sup>2</sup>

TERRACE / BALCÓN
495 FT<sup>2</sup> / 46 M<sup>2</sup>

TOTAL AREA / ÁREA TOTAL

3,283 FT<sup>2</sup> / 305 M<sup>2</sup>

\*TERRACES MAY VARY UNIT BY UNIT AND BY FLOOR